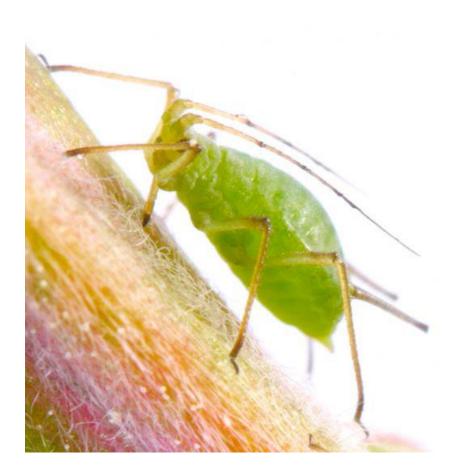

## **Aphids:**

Small green, white or black

pests with soft bodies and
long legs, that suck the sap

out of plants