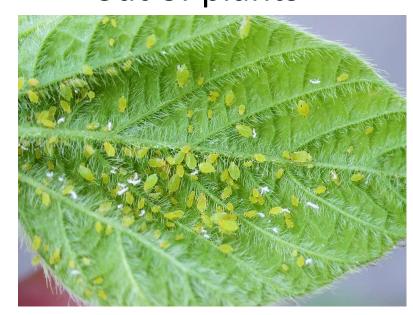

## **Aphids:**

Small green, white or black

pests with soft bodies and
long legs, that suck the sap

out of plants