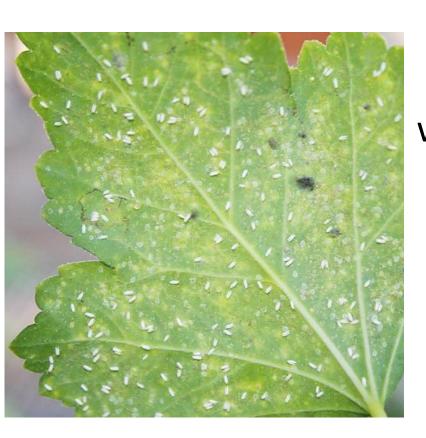

## White Flies:

Tiny white flying **pests** that gather under leaves & fly away when disturbed. Can make small yellow spots on affected plants