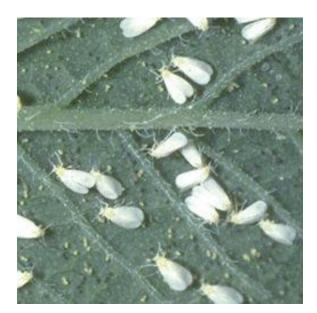

## White Flies:

Tiny white flying **pests** that gather under leaves & fly away when disturbed. Can make small yellow spots on affected plants