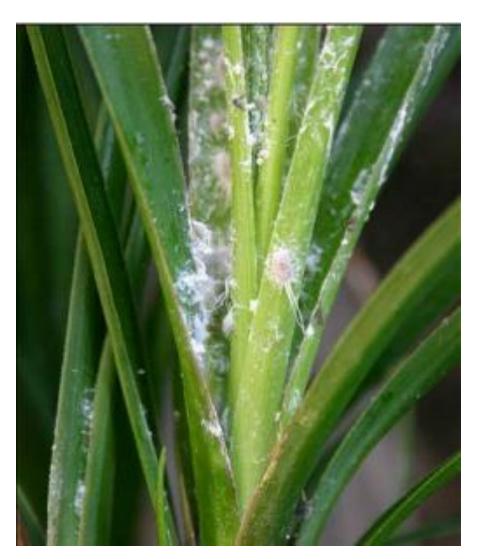

## **Mealy Bugs:**

Small fuzzy white pests with soft scale-like bodies, that suck the sap out of plants.

Tend to be in crevices.

Copyright © 2015 Eldergrow. All rights reserved.