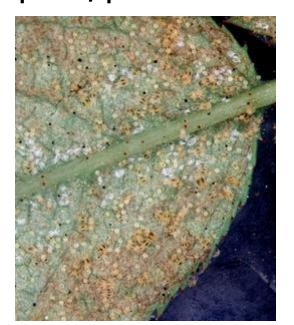

## **Spider Mites:**

Very **tiny** white, green, or red **pests** that make thin webbing on leaves and stem, and make yellow spots/patches on affected leaves.

Copyright © 2015 Eldergrow. All rights reserved.