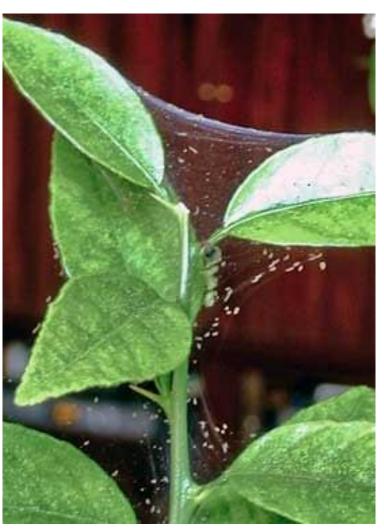

## **Spider Mites:**

Very **tiny** white, green, or red **pests** that make thin webbing on leaves and stem, and make yellow spots/patches on affected leaves.

Copyright © 2015 Eldergrow. All rights reserved.