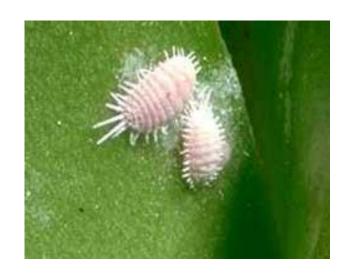

## **Mealy Bugs:**

Small fuzzy white pests with soft scale-like bodies, that suck the sap out of plants.

Tend to be in crevices.

Copyright © 2015 Eldergrow. All rights reserved.